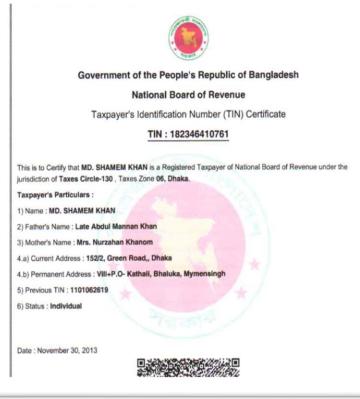

### **Company Registration Information:**

Mushak-2.3 Customs, Excise and VAT Commissionerate, Dhaka (North) Gazipur Division

Value Added Tax Registration Certificate

This is to certify that the person whose details are given below is registered under Value Added Tax and Suplementary Duty Act, 2012 (Act No. 47 of 2012)

BIN: 001880329-0103

| Name of the Entity              | ALAL ARA INTERNATIONAL                                                                                    |
|---------------------------------|-----------------------------------------------------------------------------------------------------------|
| Trading Brand Name              | : N/A                                                                                                     |
| Old BIN                         | : N/A                                                                                                     |
| e-TIN                           | : 182346410761                                                                                            |
| Address                         | : Dakhil Madrasha Road, Word # 9, Kathali, Bhaluka<br>Pouroshova; Bhaluka PS; Mymensingh-2240; Bangladesh |
| Issue Date                      | :01/08/2019                                                                                               |
| Effective Date                  | :01/08/2019                                                                                               |
| Type of Ownership               | Proprietorship                                                                                            |
| Major Area of Economic Activity | : Retail/Wholesale Trading                                                                                |