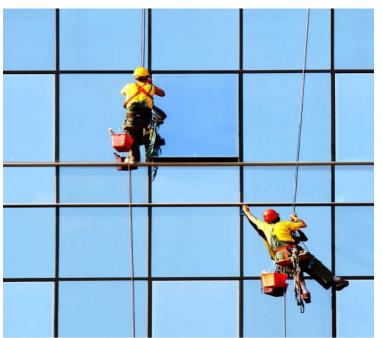

#### **Internal & External High Rise Building Cleaning**

We provide window cleaning services for low-, mid- and high-rise buildings. Our crew are extensively trained and certified to operate all window cleaning. We clean internal and external surfaces, wall surfaces and aluminum façade of high-rise buildings.

With access to variety of tools & equipment, we provide you with a safe, innovative and economical approach tailored to suit your need with minimal disruption to other services. Our high-rise team are fully trained.