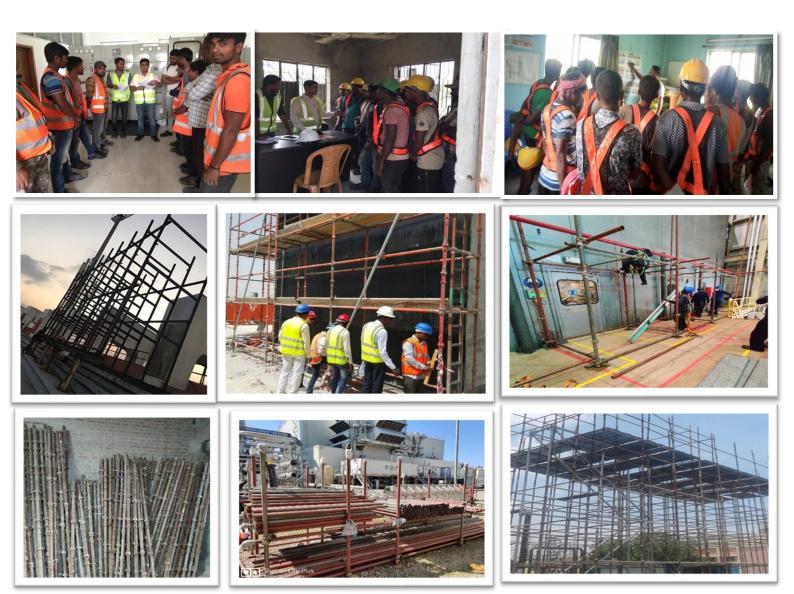

#### **Scaffolding Installation and dismantling:**

Scaffolding is a provisional or temporary structure used to support construction activities like construction of a building, maintenance, repair work of buildings or bridges, and other such structures. In addition to construction activities, Scaffolding also functions as a platform for construction workers to perform construction tasks. Scaffolding is essential as far as safety is concerned, as improper scaffolding may lead to death or severe injury to construction workers.

There are other technical aspects of scaffolding work, including the role of the scaffolder, scaffolding anchor nut, scaffolding system formwork, aluminum formwork, and the part of trestle scaffolding in construction.

Alal Ara International have their own workmanship to involve scaffolding works (erection and dismantling) in any working environment by their experts. We offer safe scaffolding works by us in your premises.