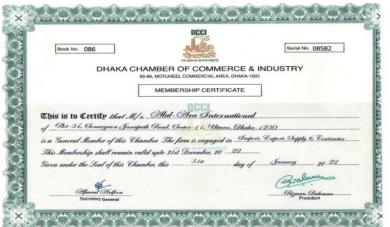

This wetthents will amain anded which to wondy any mal of Membership in the Pars Beech