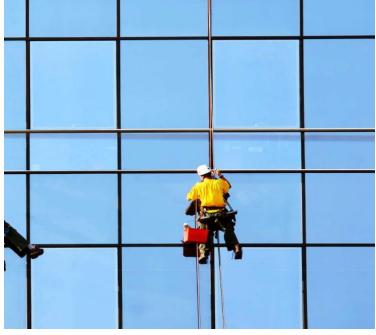

#### **Internal & External High Rise Building Cleaning**

We provide window cleaning services for low-, mid- and high-rise buildings. Our crew are extensively trained and certified to operate all window cleaning. We clean internal and external surfaces, wall surfaces and aluminum façade of high-rise buildings.

With access to variety of tools & equipment, we provide you with a safe, innovative and economical approach tailored to suit your need with minimal disruption to other services. Our high-rise team are fully trained.