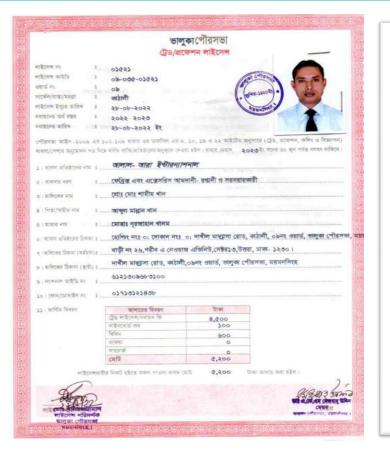

#### **General Information:**

Registered Name Company License No. Year of Incorporation Registered Company Alal Ara International 01521 28<sup>th</sup> August, 2022 Dakhil Madrasa Road, khatali, Word No 9, Bhaluka, Mymensingh.